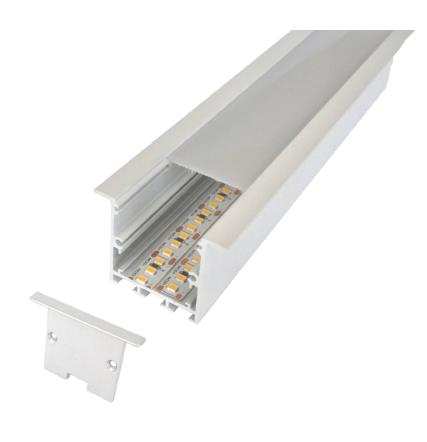

### ABOUT

- Recessed extrusion for two rows of 10mm wide LED striplights
- Opal diffuser included
- Offer uniform and soft lighting
- Easy to cut to size
- Suitable for decorative lighting in ceilings, walls or joinery
- Quality aluminium alloy fabrication to ensure heat dissipation

**Trim Colour** 

OWhite / 
Black

**External Size** 

50.3 mm x 35 mm

Diffuser

Opal Diffuser included

#### Includes

Extrusion, Opal Diffuser, End caps

Installation Method

Recessed

#### Internal Size

35.7 mm x 35 mm

Standard Length

Custom Length

Material

Aluminium