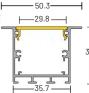

**Trim Colour** 

OWhite / 
Black

**External Size** 

50.3 mm x 35 mm

Diffuser

Opal Diffuser included

#### Internal Size

35.7 mm x 35 mm

Standard Length

Custom Length

Material

Aluminium