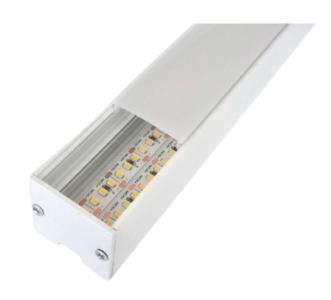

# SPECIFICATION SHEET

AUSTRALIA / INTERNATIONAL

# LED EXTRUSION AE3535





#### **ABOUT**

- Suspended/Surface mounted extrusion for two rows of 10mm wide LED striplights
- · Opal diffuser included
- Offer uniform and soft lighting
- Easy to cut to size
- · Suitable for decorative lighting in ceilings, walls or joinery
- Quality aluminium alloy fabrication to ensure heat dissipation

| Trim ( | Colour |
|--------|--------|
|--------|--------|

OWhite / ● Black

## External Size

35.7 mm x 35 mm

#### Diffuser

Opal Diffuser included

#### Includes

Extrusion, Opal Diffuser, End caps

## Installation Method

Suspended /
Surface mounted
(Suspension kit sold separately)

# Internal Size

29.8 mm

## Standard Length

Custom Length

## Material

Aluminium