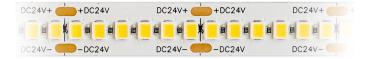

## CATEGORIES LED STRIP LIGHT SL24240

24 Voltage / 240LEDs/M - 15W/M CRI 90 + / 1530 ~ 1600 lm

| A | В | 0 | U | Т |
|---|---|---|---|---|
|   |   |   |   |   |

- Flexible LED strip with close pitch of 240 LEDs per metre for reduced spotting effect
- Available in reels up to 10 metres with cutting intervals of 25mm, which is the smallest cut interval on the market for 24V
- Even illumination with no dark areas at the ends.
- Can be paired with a variety of extrusion profiles to suit any interior scheme
- Ideal for high-end application C-TICK and SAA Approved.

LED Quantity

240 leds/m

**Colour Temperature** 

3000K / 4000K / 5000K

Standard Length

10 M

Input Voltage

24V