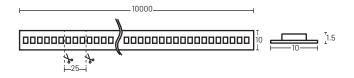

## CATEGORIES LED STRIP LIGHT SL24240

24 Voltage / 240LEDs/M - 15W/M CRI 90 + / 1530 ~ 1600 lm

| A | В | 0 | U | Т |
|---|---|---|---|---|
|   |   |   |   |   |

- Flexible LED strip with close pitch of 240 LEDs per metre for reduced spotting effect
- Available in reels up to 10 metres with cutting intervals of 25mm, which is the smallest cut interval on the market for 24V
- Even illumination with no dark areas at the ends.
- Can be paired with a variety of extrusion profiles to suit any interior scheme
- Ideal for high-end application C-TICK and SAA Approved.

LED Quantity

240 leds/m

**Colour Temperature** 

3000K / 4000K / 5000K

Standard Length

10 M

Input Voltage

24V

**IP** Rating

20

Size 1.5mm X 10mm

Luminous Flux

1530~1600 lm/M

Rated Power

15 W/M

Beam Angle Selection