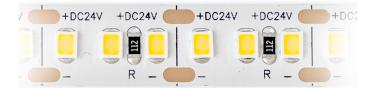

## CATEGORIES LED STRIP LIGHT SL24180

24 Voltage / 180LEDs/M - 12.6W/M CRI 90 + / 1285 ~ 1355 lm

- Flexible LED strip with close pitch of 180 LEDs per metre for reduced spotting effect
- Available in reels up to 10 metres with cutting intervals of 17mm, which is the smallest cut interval on the market for 24V
- Even illumination with no dark areas at the ends
- Can be paired with a variety of extrusion profiles to suit any interior scheme
- Ideal for high-end application C-TICK and SAA Approved

LED Quantity

180 leds/m

Colour Temperature

3000K / 4000K / 5000K

Standard Length

10 M

Input Voltage

24V

**IP** Rating

20

Size

Luminous Flux

1285~1355 lm/M

Rated Power

12.6 W/M

Beam Angle Selection

120°

Dimming

Optional

LED Type

SMD2835

Colour Rendering

Index 90+

Warranty