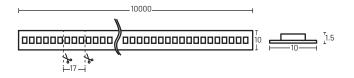

## CATEGORIES LED STRIP LIGHT SL24180

24 Voltage / 180LEDs/M - 12.6W/M CRI 90 + / 1285 ~ 1355 lm

- Flexible LED strip with close pitch of 180 LEDs per metre for reduced spotting effect
- Available in reels up to 10 metres with cutting intervals of 17mm, which is the smallest cut interval on the market for 24V
- Even illumination with no dark areas at the ends
- Can be paired with a variety of extrusion profiles to suit any interior scheme
- Ideal for high-end application C-TICK and SAA Approved

LED Quantity

180 leds/m

Colour Temperature

3000K / 4000K / 5000K

Standard Length

10 M

Input Voltage

24V

**IP** Rating

20

Size

Luminous Flux

1285~1355 lm/M

Rated Power

12.6 W/M

Beam Angle Selection