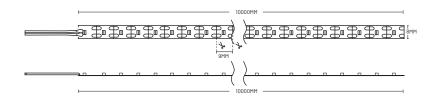

## ABOUT

- Flexible LED strip with close pitch of 120 LEDs per metre for reduced spotting effect.
- Available in reels up to 10 metres with cutting intervals of 9mm, which is the smallest cut interval on the market for 24V.
- · Even illumination with no dark ar
- Ca

| LED Quantity | Colour Temperature |
|--------------|--------------------|
| 120 leds/m   | 3000K / 4000K      |

| Standard Length | Size | Beam Angle Selection |
|-----------------|------|----------------------|

1.45mm X 8mm

|                                 | Input Voltage | Luminous Flux | Dimming |
|---------------------------------|---------------|---------------|---------|
| Can be paired with a variety of |               |               |         |
| areas at the ends.              |               |               |         |
| LVCII III dillilli dalik        |               |               |         |