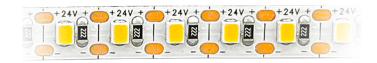

## LED STRIP LIGHT SL24120D8

24 Voltage / 120LEDs/M - 9.6W/M CRI 90 + / 980 ~ 1050 lm

## ABOUT

- Flexible LED strip with close pitch of 120 LEDs per metre for reduced spotting effect.
- Available in reels up to 10 metres with cutting intervals of 9mm, which is the smallest cut interval on the market for 24V.
- · Even illumination with no dark ar
- Ca

| LED Quantity | Colour Temperature |
|--------------|--------------------|
| 120 leds/m   | 3000K / 4000K      |

| Standard Length | Size | Beam Angle Selection |
|-----------------|------|----------------------|