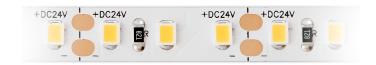

## LED STRIP LIGHT SL24120

24 Voltage / 120LEDs/M - 9.6W/M CRI 90 + / 980 ~ 1050 lm

## **ABOUT**

- Flexible LED strip with close pitch of 120 LEDs per metre for reduced spotting effect.
- Available in reels up to 10 metres with cutting intervals of 25mm, which is the smallest cut interval on the market for 24V.
- Even illumination with no dark areas at the ends.
- Can be paired with a variety of extrusion profiles to suit any interior scheme.
- Ideal for high-end application C-TICK and SAA Approved.