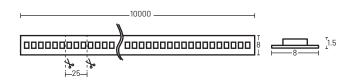

## **ABOUT**

- Flexible LED strip with close pitch of 120 LEDs per metre for reduced spotting effect.
- Available in reels up to 10 metres with cutting intervals of 25mm, which is the smallest cut interval on the market for 24V.
- Even illumination with no dark areas at the ends.
- Can be paired with a variety of extrusion profiles to suit any interior scheme.
- Ideal for high-end application C-TICK and SAA Approved.

| LED Quantity     | Colour Temperature |                      |
|------------------|--------------------|----------------------|
| 120 leds/m       |                    |                      |
| Standard Length  | Size               | Beam Angle Selection |
| 10 M             | 1.5mm X 8mm        | 120°                 |
| Input Voltage    | Luminous Flux      | Dimming              |
| 24V              | 980~1050 lm/M      | Optional             |
| IP Rating        | Rated Power        | LED Type             |
| 20               | 9.6 W/M            | -<br>SMD2835         |
| Colour Rendering | Warranty           |                      |
| Index 90+        | 2 Years            |                      |