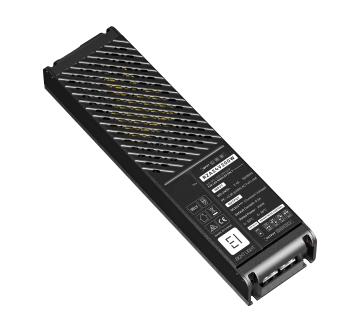

# LED POWER SUPPLY RZA24V200W

24 Voltage / 200W

| 0     | ماطناهم | \A/:+L |
|-------|---------|--------|
| COIII | patible | WILLI  |

Low Voltage LED Striplights

# Dimensions

L207mm x W56mm x H30mm