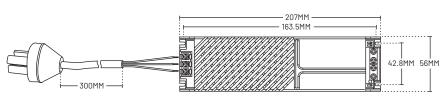

# SPECIFICATION SHEET

AUSTRALIA / INTERNATIONAL

# LED POWER SUPPLY RZA24V200W

24 Voltage / 200W









| 0     | ماطناهم | \A/:+L |
|-------|---------|--------|
| COIII | patible | WILLI  |

Low Voltage LED Striplights

# Dimensions

L207mm x W56mm x H30mm

### Supplied With

Flex & Plug

#### Recommended MAX load

< 190W

## Warranty

2 Year

Product Replacement Warranty

## **Special Features**

- Time delay switch
- Brightness control switches

#### Dimmable

No

## IP Rating

20

# Working Temperature

-25°C ~ + 60°C

#### **Ambient Temperature**

50°C

#### Case Temperature

T case =  $+85^{\circ}$ C

## Input Paramaters

| Voltage Range  | 100 - 277V AC                   |  |
|----------------|---------------------------------|--|
| Frequency      | 50-60Hz                         |  |
| Current        | 2.4A (100-240V~)   0.8A (277V~) |  |
| Max Current    | <2A @110V AC Full Loa