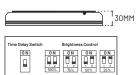

## **Special Features**

- Time delay switch
- Brightness control switches

# Output Paramaters

| Voltage            | 24V DC (Constant Voltage)                          |
|--------------------|----------------------------------------------------|
| Rated Power        | 200W                                               |
| Rated Current      | 8.3A                                               |
| Current Accuracy   | ±1%                                                |
| Brightness Control | 100% — (1) OFF   (2) OFF<br>75% — (1) ON   (2) OFF |
|                    | 50% — (1) OFF I (2) ON                             |
|                    | 25% — (1) ON   (2) ON                              |