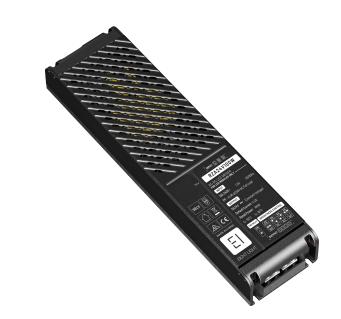

# LED POWER SUPPLY RZA24V100W

24 Voltage / 100W

# Dimensions

L172mm x W56mm x H30mm

#### Supplied With

Flex & Plug