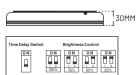

# Dimensions

L172mm x W56mm x H30mm

## **Special Features**

- Time delay switch
- Brightness control switches