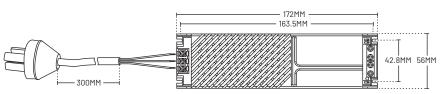

# SPECIFICATION SHEET

AUSTRALIA / INTERNATIONAL

# LED POWER SUPPLY RZA24V100W

24 Voltage / 100W









#### **Compatible With**

Low Voltage LED Striplights

# Dimensions

L172mm x W56mm x H30mm

#### Supplied With

Flex & Plug

#### Recommended MAX load

< 95W

## Warranty

2 Year Product Replacement Warranty

## **Special Features**

- Time delay switch
- Brightness control switches

#### Dimmable

No

## IP Rating

20

# Working Temperature

-25°C ~ + 60°C

#### **Ambient Temperature**

50°C

#### Case Temperature

T case =  $+85^{\circ}$ C

## Input Paramaters

| Voltage Range  | 100 - 277V AC                   |
|----------------|---------------------------------|
| Frequency      | 50-60Hz                         |
| Current        | 1.2A (100-240V~)   0.4A (277V~) |
| Max Current    | <1A @110V AC Full Load          |
| Power Factor   | >0.95 @230V AC Full Load        |
| Efficie