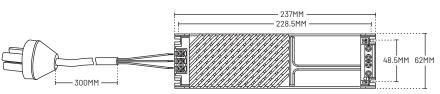

# SPECIFICATION SHEET

AUSTRALIA / INTERNATIONAL

# LED POWER SUPPLY RZA12V350W

12 Voltage / 350W









#### **Compatible With**

Low Voltage LED Striplights

# Dimensions

L237mm x W62mm x H34mm

#### Supplied With

Flex & Plug

#### Recommended MAX load

< 332W

## Warranty

2 Year

Product Replacement Warranty

## **Special Features**

- Time delay switch
- Brightness control switches

#### Dimmable

No

## IP Rating

20

# Working Temperature

-25°C ~ + 60°C

#### **Ambient Temperature**

50°C

#### Case Temperature

T case =  $+85^{\circ}$ C

## Input Paramaters

| Voltage Range  | 100 - 277V AC                   |
|----------------|---------------------------------|
| Frequency      | 50-60Hz                         |
| Current        | 4.2A (100-240V~)   1.4A (277V~) |
| Max Current    | <3.6A @110V AC Full Load        |
| Power Factor   | >0.95 @230V AC Full Load        |
| Effic