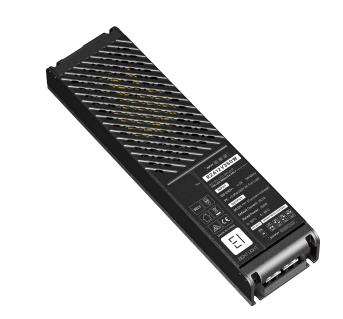

# LED POWER SUPPLY RZA12V350W

12 Voltage / 350W

#### **Compatible With**

Low Voltage LED Striplights

#### Supplied With

Flex & Plug