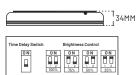

# Dimensions

L237mm x W62mm x H34mm

## **Special Features**

- Time delay switch
- Brightness control switches

# Output Paramaters

| Voltage            | 12V DC (Constant Voltage) |
|--------------------|---------------------------|
| Rated Power        | 350W                      |
| Rated Current      | 29.2A                     |
| Current Accuracy   | ±1%                       |
| Brightness Control | 100% — (1) OFF   (2) OFF  |
|                    | 75% — (1) ON I (2) OFF    |
|                    | 50% — (1) OFF   (2) ON    |
|                    | 25% — (1) ON 1 (2) ON     |