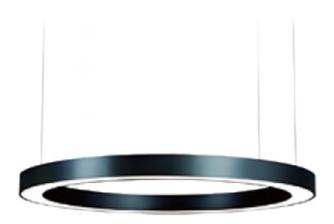

# LINEAR LIGHT KD075

RING-SHAPED SUSPENDED

### ABOUT

- Aluminum body with a matte powder coat finish. Provides uninterrupted, dot-free lighting
- · Ideal for offices, gyms, supermarkets, or spaces seeking a balance between aesthetics and functional lighting
- Three installation methods: can be suspended, surface mounted and recessed
- · Convenient and simple installation, requiring only front pressure during installation Requires a thin and small light-transmitting plate
- Compatible with most light transmitters on the market, capable of producing various light effects as required by customers