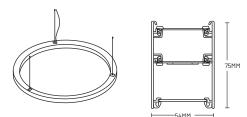

### Material

6063 Aluminum + Diffused PMMA/PC

Size

W54 mm x H75 mm

#### SPECIFICATIONS