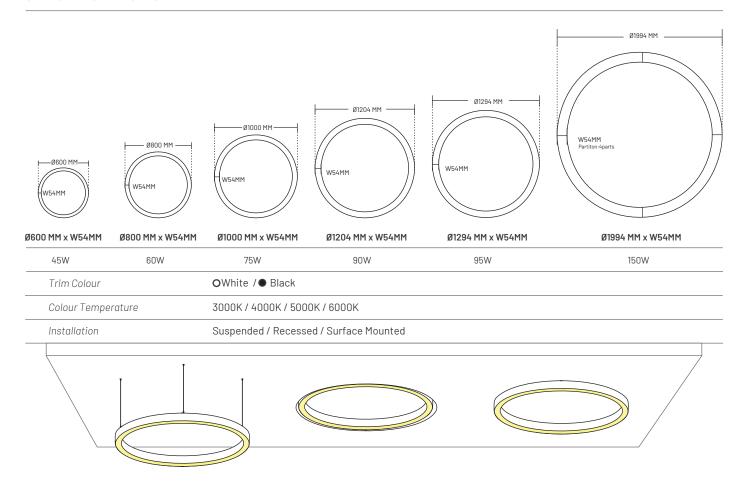

mple installation, requiring only front pressure during installation Requires a thin and small light-transmitting plate
- Compatible with most light transmitters on the market, capable of producing various light effects as required by customers

#### Luminaire Optic

The material and structure of diffuser provide uniform and shadow-free illumination

### Material

6063 Aluminum + Diffused PMMA/PC

Size

W54 mm x H75 mm

### Dimming

Optional

### Colour Rendering

> 90

#### **Luminous Efficacy**

 $> 87 \, \text{W/M}$ 

#### Voltage

220V ~ 240V

#### **Beam Angle Selection**

110°

### Warranty

2 Years

#### **IP Rating**

20 / 40

#### **Ambient Temperatureg**

25 °C



## SPECIFICATION SHEET

AUSTRALIA / INTERNATIONAL

# LINEAR LIGHT KD075

RING-SHAPED SUSPENDED

#### SPECIFICATIONS



#### SPLICEABLE