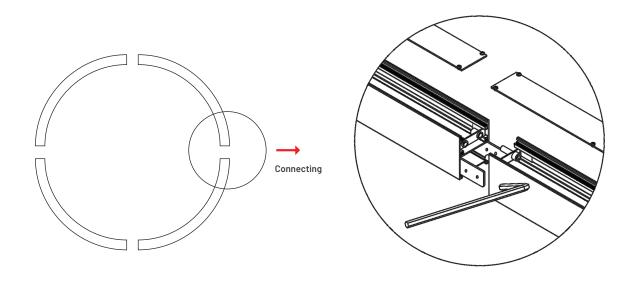

requiring only front pressure during installation Requires a thin and small light-transmitting plate
- Compatible with most light transmitters on the market, capable of producing various light effects as required by customers

#### Luminaire Optic

The material and structure of diffuser provide uniform and shadow-free illumination

### Material

6063 Aluminum + Diffused PMMA/PC

Size

W54 mm x H75 mm

### Dimming

Optional

### Colour Rendering

> 90

#### **Luminous Efficacy**

 $> 87 \, \text{W/M}$ 

#### Voltage

220V ~ 240V

#### **Beam Angle Selection**

110°

### Warranty

2 Years

#### **IP Rating**

20 / 40

#### **Ambient Temperatureg**

25 °C



## SPECIFICATION SHEET

AUSTRALIA / INTERNATIONAL

# LINEAR LIGHT KD075

RING-SHAPED SUSPENDED

#### SPECIFICATIONS



#### SPLICEABLE