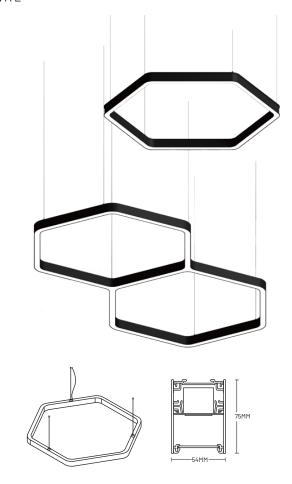

# SPECIFICATION SHEET

AUSTRALIA / INTERNATIONAL

# LINEAR LIGHT **KD064**

HEXAGON-SHAPED SUSPENDED



# ABOUT

- Aluminum body with a matte powder coat finish
- · Provides uninterrupted, dot-free lighting
- · Ideal for offices, gyms, supermarkets, or spaces seeking a balance between aesthetics and functional lighting
- Two installation methods: can be suspended or mounted
- Convenient and simple installation, requiring only front pressure during installation Requires a thin and small light-transmitting plate
- Compatible with most light transmitters on the market, capable of producing various light effects as required by customers

### Luminaire Optic

# Material

Luminous Efficacy

The material and structure of diffuser provide uniform and shadow-free illumination

Die-cast Aluminum Alloy + Diffused PMMA

## Size

W54 mm x H75 mm

# Voltage

100V ~ 240V

110°

> 90

Dimming

Optional

C