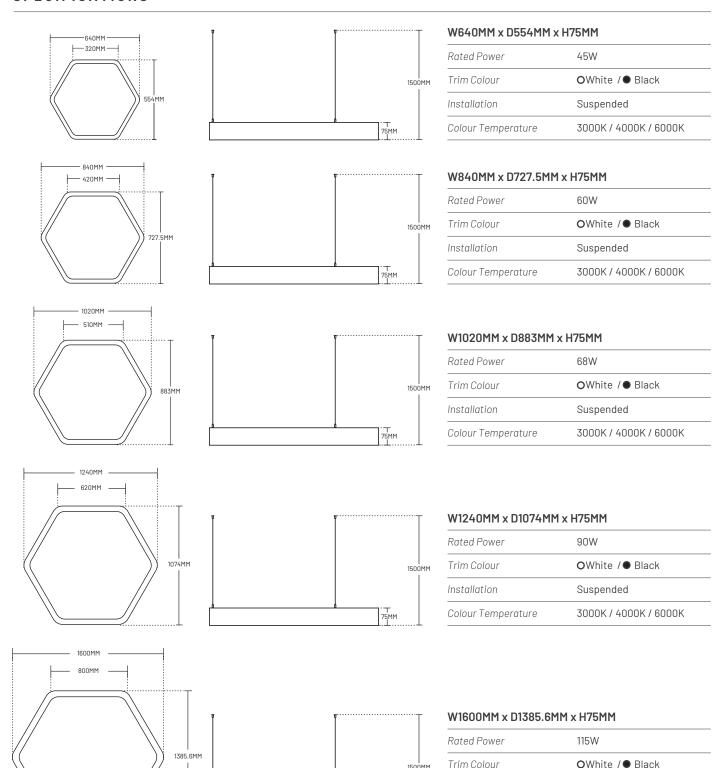

### SPECIFICATIONS

Colour Temperature

Installation

1500MM

3000K / 4000K / 6000K

Suspended