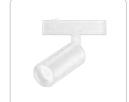

**Track** Spotlight

MT-SUT23-T12/15/28

48

### **Product Selection**

| Model:              | MT-SUT23-T12    | MT-SUT23-T15    | MT-SUT23-T28    |
|---------------------|-----------------|-----------------|-----------------|
| Power:              | 12W             | 15W             | 28W             |
| Size:               | Ø45 MM x 100 MM | Ø55 MM x 120 MM | Ø65 MM x 150 MM |
| Colour Temperature: | 3000K           | 4000K           |                 |
| Trim Colour:        | Black           | White           |                 |
| Dimming Option:     | Non-Dim         | DALI            | 0-10V           |