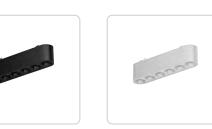

# MT-SUT23

THINS MAGNETIC LINE TRACK

- □ Mounted Track
- 🗌 5.5mm Ultra-Thin Thickness
- □ 48V

#### Colour

#### Specifications

L2000mm x W23mm x H5.5mm

L3000mm x W23mm x H5.5mm