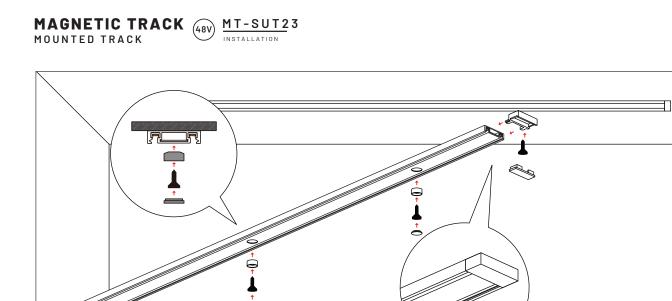

MT-SUT23-E-S

23mm 1 Mount the track bar on the ceiling as per your decoration plan. Insert positioning plugs into the track bar's holes

5.5mm

- and fasten with screws, then cover the holes with the provided caps 2 Ensure the rail bar has three holes per meter and secure each with screws to fix it firmly to the ceiling
- 3 Attach the end plug to the track bar, secure it with a screw, and fit the cover. This completes the installation of the track bar

5 Install the built-in driver and cable storage box

Ģ

6 Installation of Ultra-Thin Magnetic Rail Lamp