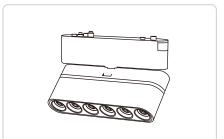

#### Accessories

Built-in Driver + Cable Storage MT-SUT23-100W/200W + MT-SUT23-LB

End Cap MT-SUT23-END

| V. BROWN<br>(Berur)<br>V. BLIE |  |
|--------------------------------|--|
| Input Module - Head            |  |