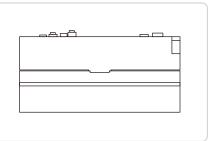

MT-SUT23-E-S

23mm 1 Mount the track bar on the ceiling as per your decoration plan. Insert positioning plugs into the track bar's holes

5.5mm

- and fasten with screws, then cover the holes with the provided caps 2 Ensure the rail bar has three holes per meter and secure each with screws to fix it firmly to the ceiling
- 3 Attach the end plug to the track bar, secure it with a screw, and fit the cover. This completes the installation of the track bar

5 Install the built-in driver and cable storage box

Ģ

6 Installation of Ultra-Thin Magnetic Rail Lamp