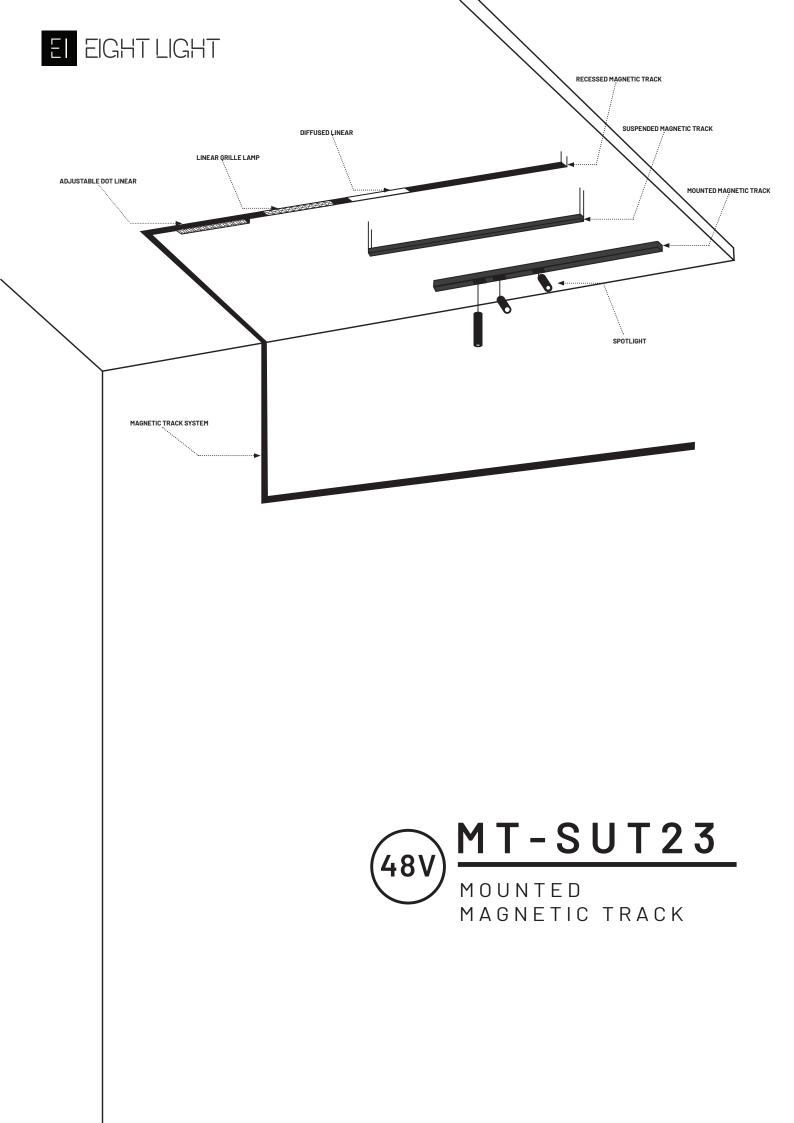

#### MAGNETIC TRACK (48V) MT-SUT23 MOUNTED TRACK

ounted Magnetic Track

# MT-SUT23

THINS MAGNETIC LINE TRACK

- □ Mounted Track
- 🗌 5.5mm Ultra-Thin Thickness
- □ 48V