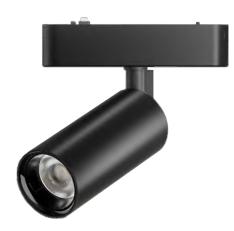

**Track** Spotlight

MT-SUT23-T12/15/28

48

### **Product Selection**

| Model:              | MT-SUT23-T12    | MT-SUT23-T15    | MT-SUT23-T28    |
|---------------------|-----------------|-----------------|-----------------|
| Power:              | 12W             | 15W             | 28W             |
| Size:               | Ø45 MM x 100 MM | Ø55 MM x 120 MM | Ø65 MM x 150 MM |
| Colour Temperature: | 3000K           | 4000K           |                 |
| Trim Colour:        | Black           | White           |                 |
| Dimming Option:     | Non-Dim         | DALI            | 0-10V           |