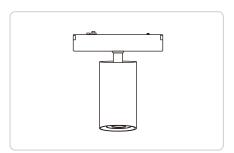

**Track** Spotlight

MT-SUT23-T12/15/28

48

### **Product Selection**

| Model:              | MT-SUT23-T12    | MT-SUT23-T15    | MT-SUT23-T28    |
|---------------------|-----------------|-----------------|-----------------|
| Power:              | 12W             | 15W             | 28W             |
| Size:               | Ø45 MM x 100 MM | Ø55 MM x 120 MM | Ø65 MM x 150 MM |
| Colour Temperature: | 3000K           | 4000K           |                 |
| Trim Colour:        | Black           | White           |                 |
| Dimming Option:     | Non-Dim         | DALI            | 0-10V           |