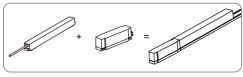

#### Accessories

Built-in Driver + Cable Storage MT-SUT23-100W/200W + MT-SUT23-LB

End Cap MT-SUT23-END

| V. BROWN<br>(Berur)<br>V. BLIE |  |
|--------------------------------|--|
| Input Module - Head            |  |