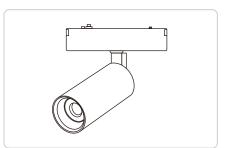

**Track** Spotlight

MT-SUT23-T12/15/28

48

### **Product Selection**

| Model:              | MT-SUT23-T12    | MT-SUT23-T15    | MT-SUT23-T28    |
|---------------------|-----------------|-----------------|-----------------|
| Power:              | 12W             | 15W             | 28W             |
| Size:               | Ø45 MM x 100 MM | Ø55 MM x 120 MM | Ø65 MM x 150 MM |
| Colour Temperature: | 3000K           | 4000K           |                 |
| Trim Colour:        | Black           | White           |                 |
| Dimming Option:     | Non-Dim         | DALI            | 0-10V           |