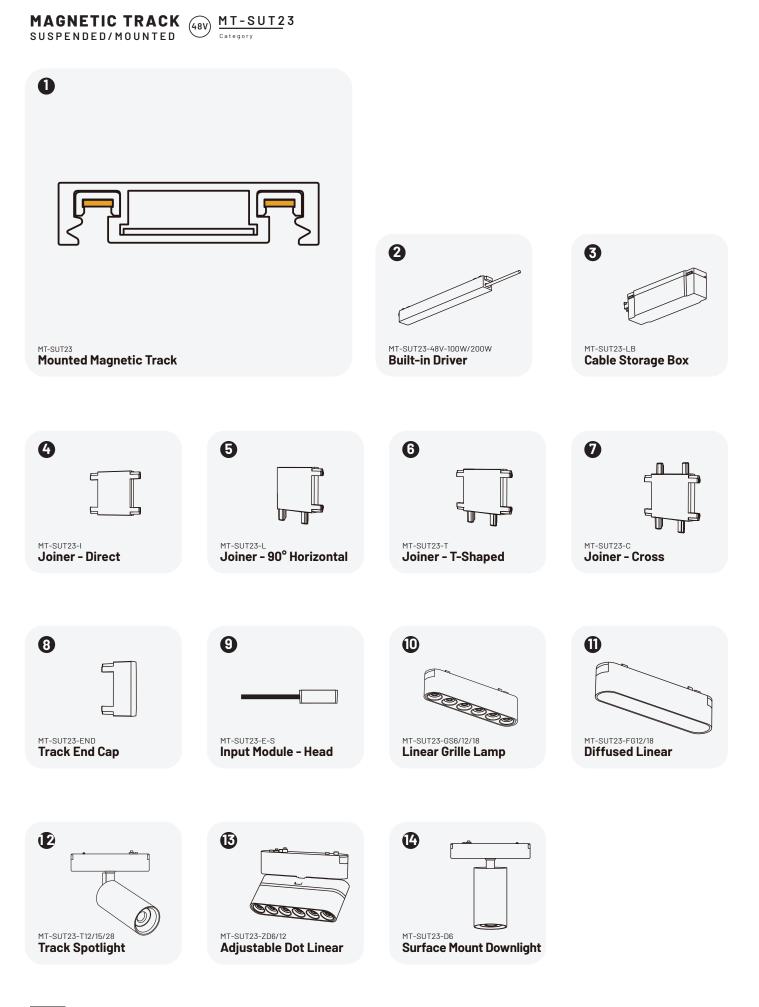

#### Accessories

Built-in Driver + Cable Storage MT-SUT23-100W/200W + MT-SUT23-LB

End Cap MT-SUT23-END

| V. BROWN<br>(Berur)<br>V. BLIE |  |
|--------------------------------|--|
| Input Module - Head            |  |

MT-SUT23-E-S

23mm 1 Mount the track bar on the ceiling as per your decoration plan. Insert positioning plugs into the track bar's holes

5.5mm

- and fasten with screws, then cover the holes with the provided caps 2 Ensure the rail bar has three holes per meter and secure each with screws to fix it firmly to the ceiling
- 3 Attach the end plug to the track bar, secure it with a screw, and fit the cover. This completes the installation of the track bar

5 Install the built-in driver and cable storage box

Ģ

6 Installation of Ultra-Thin Magnetic Rail Lamp