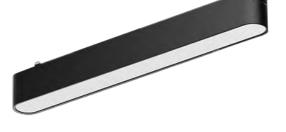

# Linear Grille Lamp

48

MT-SUT23-GS6/12/18

### **Product Selection**

| Model:              | MT-SUT23-GS6     | MT-SUT23-GS12    | MT-SUT23-GS18    |
|---------------------|------------------|------------------|------------------|
| Power:              | 6W               | 12W              | 18W              |
| Size:               | L120 x W23 x H26 | L235 x W23 x H26 | L350 x W23 x H26 |
| Colour Temperature: | 3000K            | 4000K            |                  |
| Trim Colour:        | Black            | White            |                  |
| Dimming Option:     | Non-Dim          | DALI             | 0-10V            |