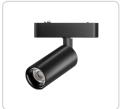

**Track** Spotlight

MT-SUT23-T12/15/28

48

### **Product Selection**

| Model:              | MT-SUT23-T12    | MT-SUT23-T15    | MT-SUT23-T28    |
|---------------------|-----------------|-----------------|-----------------|
| Power:              | 12W             | 15W             | 28W             |
| Size:               | Ø45 MM x 100 MM | Ø55 MM x 120 MM | Ø65 MM x 150 MM |
| Colour Temperature: | 3000K           | 4000K           |                 |
| Trim Colour:        | Black           | White           |                 |
| Dimming Option:     | Non-Dim         | DALI            | 0-10V           |