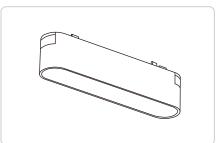

#### MAGNETIC TRACK (48V) MT-SUT23 MOUNTED TRACK

ounted Magnetic Track

### 5.5mm Ultra-Thin Thickness

- Simplified Installation: The track bar can be integrated into non-primary lighting solutions, suitable for post-installation and tooling markets, making the installation process easier and more convenient.
- DIY Splicing: Users can perform DIY splicing to tailor configurations to their personal preferences.
- Space Aesthetics: DIY splicing allows for the creation of a more streamlined and concise aesthetic in the space.

# MT-SUT23

THINS MAGNETIC LINE TRACK

- □ Mounted Track
- 🗌 5.5mm Ultra-Thin Thickness
- □ 48V