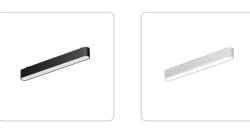

storage box

Ģ

6 Installation of Ultra-Thin Magnetic Rail Lamp

# Linear Grille Lamp

48

MT-SUT23-GS6/12/18









### **Product Selection**

| Model:              | MT-SUT23-GS6     | MT-SUT23-GS12    | MT-SUT23-GS18    |
|---------------------|------------------|------------------|------------------|
| Power:              | 6W               | 12W              | 18W              |
| Size:               | L120 x W23 x H26 | L235 x W23 x H26 | L350 x W23 x H26 |
| Colour Temperature: | 3000K            | 4000K            |                  |
| Trim Colour:        | Black            | White            |                  |
| Dimming Option:     | Non-Dim          | DALI             | 0-10V            |



MAGNETIC TRACK (480) MT-SUT23-FG12/18 I



# Diffused Linear

MT-SUT23-FG12/18









### **Product Selection**

| Model:              | MT-SUT23-FG12    | MT-SUT23-FG18    |       |
|---------------------|------------------|------------------|-------|
| Power:              | 12W              | 18W              |       |
| Size:               | L235 x W23 x H26 | L350 x W23 x H26 |       |
| Colour Temperature: | 3000K            | 4000K            |       |
| Trim Colour:        | Black            | White            |       |
| Dimming Option:     | Non-Dim          | DALI             | 0-10V |





**Track** Spotlight

MT-SUT23-T12/15/28



48







### **Product Selection**

| Model:              | MT-SUT23-T12    | MT-SUT23-T15    | MT-SUT23-T28    |
|---------------------|-----------------|-----------------|-----------------|
| Power:              | 12W