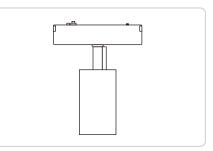

**Track** Spotlight

MT-SUT23-T12/15/28

48

### **Product Selection**

| Model:              | MT-SUT23-T12    | MT-SUT23-T15    | MT-SUT23-T28    |
|---------------------|-----------------|-----------------|-----------------|
| Power:              | 12W             | 15W             | 28W             |
| Size:               | Ø45 MM x 100 MM | Ø55 MM x 120 MM | Ø65 MM x 150 MM |
| Colour Temperature: | 3000K           | 4000K           |                 |
| Trim Colour:        | Black           | White           |                 |
| Dimming Option:     | Non-Dim         | DALI            | 0-10V           |