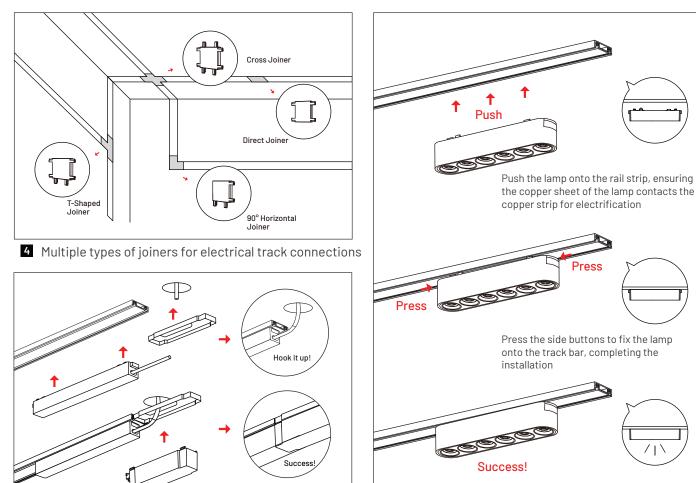

MT-SUT23-E-S

23mm 1 Mount the track bar on the ceiling as per your decoration plan. Insert positioning plugs into the track bar's holes

5.5mm

- and fasten with screws, then cover the holes with the provided caps 2 Ensure the rail bar has three holes per meter and secure each with screws to fix it firmly to the ceiling
- 3 Attach the end plug to the track bar, secure it with a screw, and fit the cover. This completes the installation of the track bar

5 Install the built-in driver and cable storage box

Ģ

6 Installation of Ultra-Thin Magnetic Rail Lamp