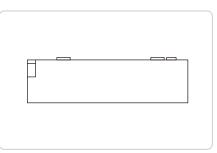

MT-SUT23-E-S

23mm 1 Mount the track bar on the ceiling as per your decoration plan. Insert positioning plugs into the track bar's holes

5.5mm

- and fasten with screws, then cover the holes with the provided caps 2 Ensure the rail bar has three holes per meter and secure each with screws to fix it firmly to the ceiling
- 3 Attach the end plug to the track bar, secure it with a screw, and fit the cover. This completes the installation of the track bar

5 Install the built-in driver and cable storage box

Ģ

6 Installation of Ultra-Thin Magnetic Rail Lamp