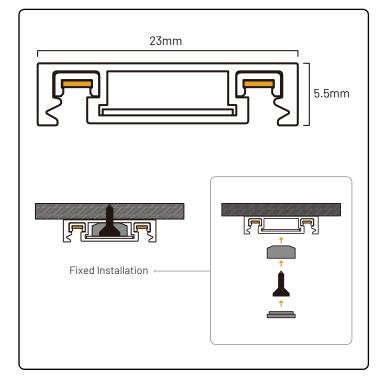

### 5.5mm Ultra-Thin Thickness

- Simplified Installation: The track bar can be integrated into non-primary lighting solutions, suitable for post-installation and tooling markets, making the installation process easier and more convenient.
- DIY Splicing: Users can perform DIY splicing to tailor configurations to their personal preferences.
- Space Aesthetics: DIY splicing allows for the creation of a more streamlined and concise aesthetic in the space.

#### Specifications

L2000mm x W23mm x H5.5mm

L3000mm x W23mm x H5.5mm