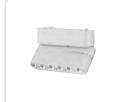

#### Accessories

Built-in Driver + Cable Storage MT-SUT23-100W/200W + MT-SUT23-LB

End Cap MT-SUT23-END

| V. BROWN<br>(Berur)<br>V. BLIE |  |
|--------------------------------|--|
| Input Module - Head            |  |