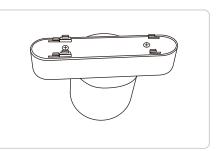

# Surface Mount Downlight

(48V

MT-SUT23-D6

### **Product Selection**

| Model:              | MT-SUT23-D6    |       |       |
|---------------------|----------------|-------|-------|
| Power:              | 6W             |       |       |
| Size:               | Ø70 MM x 70 MM |       |       |
| Colour Temperature: | 3000K          | 4000K |       |
| Trim Colour:        | Black          | White |       |
| Dimming Option:     | Non-Dim        | DALI  | 0-10V |