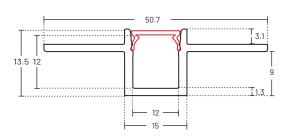

| 15 mm x 13.5 mm<br>50.7 mm x 13.5 mm (With Wings) | 12 mm x 12 mm   |
|---------------------------------------------------|-----------------|
| Diffuser                                          | Standard Length |
| Opal                                              | 3 meters        |
| Includes                                          | Material        |
| Extrusion                                         | Aluminium       |

Internal Size