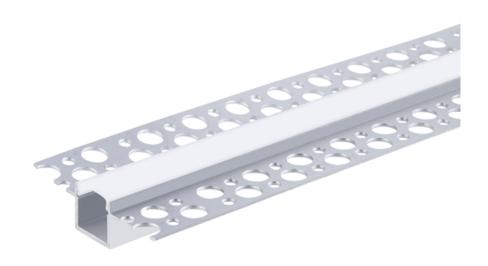

## ABOUT

- Recessed extrusion for 8-10mm wide LED striplights
- Opal diffuser is included
- Plaster-in Trimless Extrusion for ceiling or wall recessed lighting
- Easy to cut to size
- Supplied as standard 3 metres in length
- Quality aluminium alloy fabrication to ensure heat dissipation

| 15 mm x 13.5 mm<br>50.7 mm x 13.5 mm (With Wings) | 12 mm x 12 mm   |
|---------------------------------------------------|-----------------|
| Diffuser                                          | Standard Length |
| Opal                                              | 3 meters        |
| Includes                                          | Material        |
| Extrusion                                         | Aluminium       |