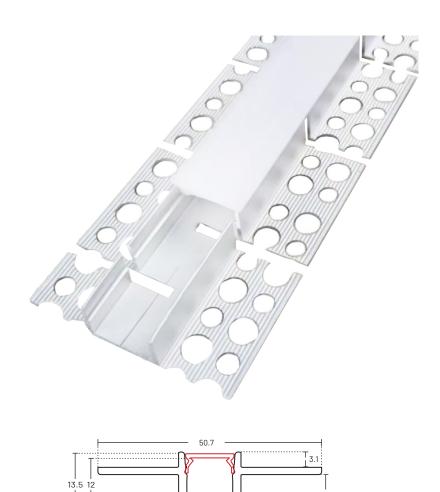

## ABOUT

- Flexible version of AE1510DW.
- Can be used in conjuction with AE1510DW for a seamless finish
- Recessed extrusion for 8-10mm wide LED striplights
- Opal diffuser is included
- Plaster-in Trimless Extrusion for ceiling or wall recessed lighting
- Easy to cut to size
- Supplied as standard 3 metres in length
- Quality aluminium alloy fabrication to ensure heat dissipation

| 15 mm x 13.5 mm<br>50.7 mm x 13.5 mm (With Wings) | 12 mm x 12 mm   |
|---------------------------------------------------|-----------------|
| Diffuser                                          | Standard Length |
| Opal                                              | 3 meters        |
| Includes                                          | Material        |
| Extrusion                                         | Aluminium       |

External Size

Internal Size