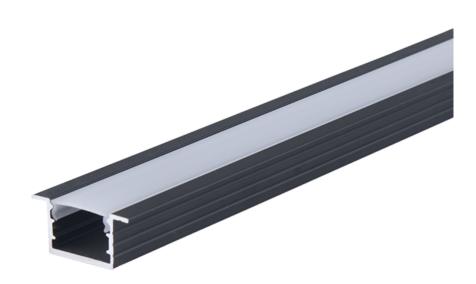

# ABOUT

- Recessed extrusion for 8-10mm wide LED striplights
- Square winged profile
- Opal diffuser is included
- Offers uniform and soft lighting
- Easy to cut to size
- Supplied as standard 3 metres in length
- Perfect for decorative lighting in ceilings, walls or joinery
- Quality aluminium alloy fabrication to ensure heat dissipation

#### External Size

15 mm x 11 mm 21mm x 11 mm (With Wings)

#### Diffuser

Opal