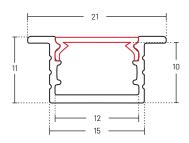

#### External Size

15 mm x 11 mm 21mm x 11 mm (With Wings)

# Internal Size

12 mm x 10 mm