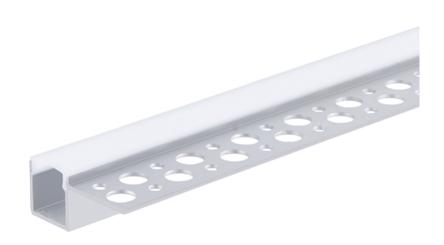

## ABOUT

- Recessed extrusion for 8-10mm wide LED striplights
- Plaster-in Trimless Extrusion
- Tile edge profile to protect tile edges and outside corners of walls
- Opal diffuser is included
- Easy to cut to size
- Supplied as standard 3 metres in length
- Quality aluminium alloy fabrication to ensure heat dissipation