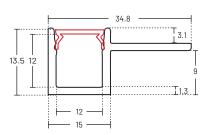

## LED EXTRUSION A E 1510 S W

External Size

| 15 mm x 13.5 mm<br>34.8 mm x 13.5 mm (With Wings) | 12 mm x 12 mm   |
|---------------------------------------------------|-----------------|
| Diffuser                                          | Standard Length |
| Opal                                              | 3 meters        |
| Includes                                          | Material        |
| Extrusion                                         | Aluminium       |

Internal Size