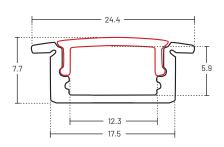

| 24.4 mm x 7.7 mm       | 12.3 mm x 5.9 mm |
|------------------------|------------------|
| Diffuser               | Standard Length  |
| Opal                   | 3 meters         |
| Include                | Material         |
| An extrusion, end caps | Aluminium        |

Internal Size