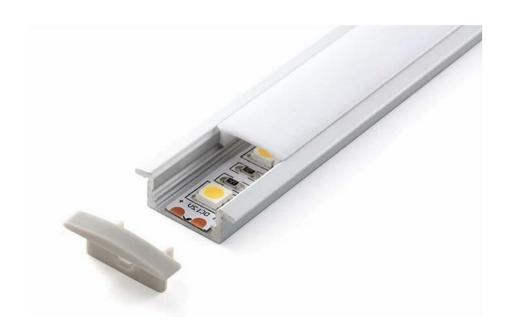

## ABOUT

- Recessed extrusion for 8-10mm wide LED striplights
- Square winged profile
- Opal diffuser included
- Offer uniform and soft lighting
- Easy to cut to size
- Supplied as standard 3 meter in length
- Perfect for decorative lighting in ceilings, walls or joinery
- Quality aluminium alloy fabrication to ensure heat dissipation

| 24.4 mm x 7.7 mm       | 12.3 mm x 5.9 mm |
|------------------------|------------------|
| Diffuser               | Standard Length  |
| Opal                   | 3 meters         |
| Include                | Material         |
| An extrusion, end caps | Aluminium        |