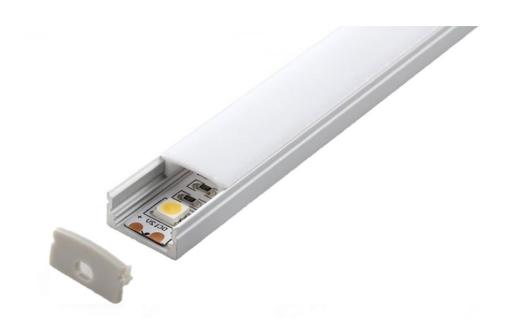

## ABOUT

- Recessed extrusion for 8-10mm wide LED striplights
- Opal diffuser included
- Offer uniform and soft lighting
- Easy to cut to size
- Supplied as standard 3 meter in length
- Perfect for decorative lighting in ceilings, walls or joinery
- Quality aluminium alloy fabrication to ensure heat dissipation

| 17.5 mm x 7.7 mm    | 12.3 mm x 5.9 mm |
|---------------------|------------------|
| Diffuser            | Standard Length  |
| Opal                | 3 meters         |
| Includes            | Material         |
| Extrusion, end caps | Aluminium        |