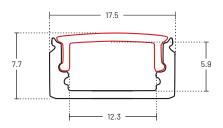

| 17.5 mm x 7.7 mm    | 12.3 mm x 5.9 mm |
|---------------------|------------------|
| Diffuser            | Standard Length  |
| Opal                | 3 meters         |
| Includes            | Material         |
| Extrusion, end caps | Aluminium        |

External Size

Internal Size